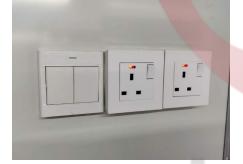

#### Details

- Front -

- Lights -

- Door -

- Door -

- Generator Receptacles -

- Sockets -

- Interior-