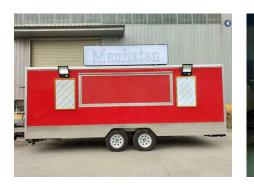

# **FS580 Food Trailer**

## Specification

| Model:             | FS580                                                                                                                                                                                                                                             |
|--------------------|---------------------------------------------------------------------------------------------------------------------------------------------------------------------------------------------------------------------------------------------------|
| Dimensions:        | 580*200*230cm                                                                                                                                                                                                                                     |
| Color:             | Red                                                                                                                                                                                                                                               |
| Window:            | Sliding oncession window, with gas struts                                                                                                                                                                                                         |
| Electrical:        | 110V/60HZ                                                                                                                                                                                                                                         |
| Material:          | Frame: Galvanized steel<br>Exterior wall: Extruded Polystyrene Board<br>Insulation: 40mm Black cotton<br>Interior wall: ACM<br>Workbench: 201 stainless steel<br>Floor: Non-slip aluminium checkered floor                                        |
| Accessory:         | 88cm safety chain<br>Trailer hitch ball<br>Trailer coupler<br>Trailer stabilizers<br>Heavy-duty trailer jack with wheel<br>Flip down stainless steel serving shelf<br>Door stop<br>7 pin trailer connector<br>Stainless steel propane tank holder |
| Electrical System: | Electrical panel board<br>Circuit breaker<br>Power sockets<br>Generator receptacles<br>Electrical wires                                                                                                                                           |
| Lighting:          | Interior lighting units<br>Side lights<br>Trailer tail lights & red reflectors<br>License light<br>LED LOGO sign<br>Flood lights boards                                                                                                           |
| Water Sink Kits:   | 3 compartment water sinks<br>Hand sink<br>Commercial faucets for cold & hot water<br>Floor drain                                                                                                                                                  |